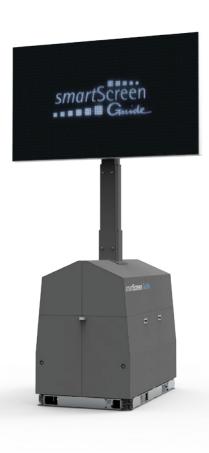

## What is smartScreen Guide?

smartScreen Guide is the new generation of mobile, digital LED-based visitor guidance systems. The approx. 4 m<sup>2</sup> LED Video wall can be integrated into any screen infrastructure.

Simply put it in position, supply with power and communicate with the crowd individually and in real time: Plug & Play!

smartScreen Guide basically consists of the components hardware, software and the LED wall.

#### Hardware

The hardware consists of a compact transport box and a hydraulic lift mast. In transport mode mast and LED screen disappear completely in the protective transport box. For operation, mast and LED wall are extended hydraulically. The transport box serves as a base while operating mode and does not require any further ballasting.