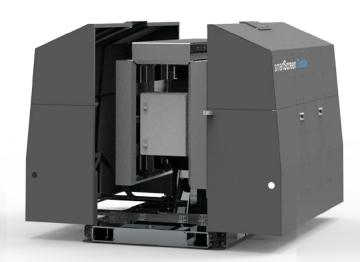

#### Hardware

The hardware consists of a compact transport box and a hydraulic lift mast. In transport mode mast and LED screen disappear completely in the protective transport box. For operation, mast and LED wall are extended hydraulically. The transport box serves as a base while operating mode and does not require any further ballasting.

# Smart in every respect

The guide is <u>EMC tested</u>, has a stability certificate for <u>wind zone 3</u> and is designed for permanent use in harsh environments thanks to vibration-tested LED modules. The LED wall is daylight compatible and fulfills the EN12966 standard for use in road traffic. After each job, the smartScreen Guide can be stowed back in the case, transported and optimally stored in just a few simple steps.