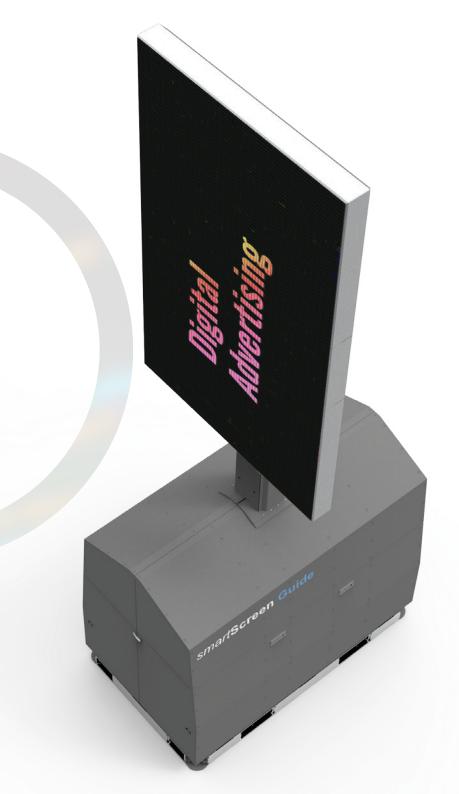

## What is smartScreen Guide?

smartScreen Guide is the new generation of mobile, digital LED-based visitor guidance systems. The approx. 4 m<sup>2</sup> LED Video wall can be integrated into any screen infrastructure.

### **LED Wall**

Hardware and software converge behind the LED modules. The result is technically high-quality visual content at a height of five metres that can be positioned anywhere information is needed by many people at once.

## Plug & Play

Mobile and flexible to use wherever it is needed. Thanks to simple handling and an intuitive user interface, the smartScreen Guide is easy to commission and control – without the need for specialist personnel. On site using a tablet with an app and remotely using an Internet-capable device with a browser. Once in place, the smartScreen Guide functions as a digital guidance and advertising system at Christmas markets, city festivals, festivals, concerts, trade fairs, in traffic and corona vaccination centers.