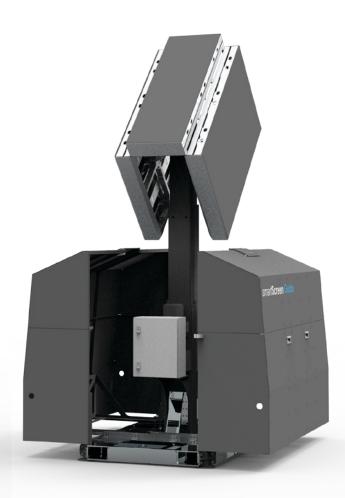

#### Hardware

The hardware consists of a compact transport box and a hydraulic lift mast. In transport mode mast and LED screen disappear completely in the protective transport box. For operation, mast and LED wall are extended hydraulically. The transport box serves as a base while operating mode and does not require any further ballasting.

### **LED Wall**

Hardware and software converge behind the LED modules. The result is technically high-quality visual content at a height of five metres that can be positioned anywhere information is needed by many people at once.