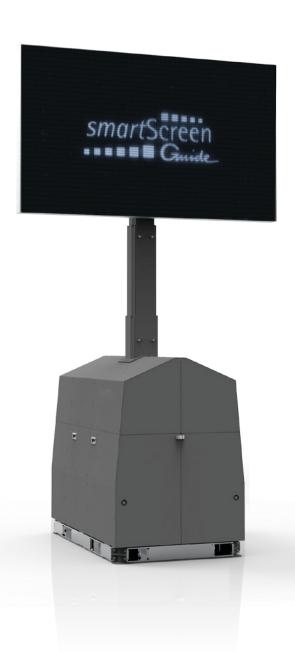

## What is smartScreen Guide?

smartScreen Guide is the new generation of mobile, digital LED-based visitor guidance systems. The approx. 4 m<sup>2</sup> LED Video wall can be integrated into any screen infrastructure.

#### Hardware

The hardware consists of a compact transport box and a hydraulic lift mast. In transport mode mast and LED screen disappear completely in the protective transport box. For operation, mast and LED wall are extended hydraulically. The transport box serves as a base while operating mode and does not require any further ballasting.

### **LED Wall**

Hardware and software converge behind the LED modules. The result is technically high-quality visual content at a height of five metres that can be positioned anywhere information is needed by many people at once.