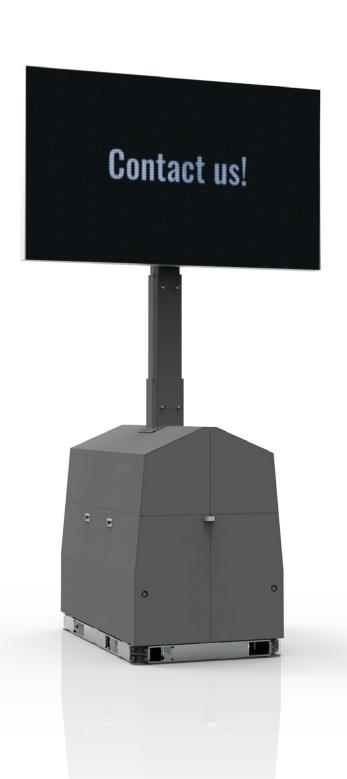

## What is smartScreen Guide?

smartScreen Guide is the new generation of mobile, digital LED-based visitor guidance systems. The approx. 4 m<sup>2</sup> LED Video wall can be integrated into any screen infrastructure.

#### Hardware

The hardware consists of a compact transport box and a hydraulic lift mast. In transport mode mast and LED screen disappear completely in the protective transport box. For operation, mast and LED wall are extended hydraulically. The transport box serves as a base while operating mode and does not require any further ballasting.

### **LED Wall**

Hardware and software converge behind the LED modules. The result is technically high-quality visual content at a height of five metres that can be positioned anywhere information is needed by many people at once.