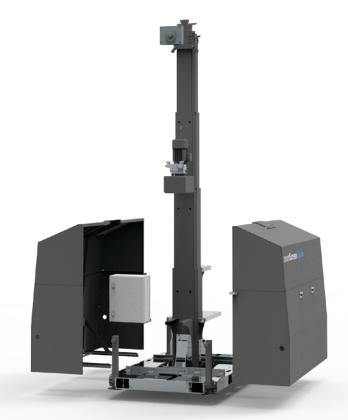

#### Hardware

The hardware consists of a compact transport box and a hydraulic lift mast. In transport mode mast and LED screen disappear completely in the protective transport box. For operation, mast and LED wall are extended hydraulically. The transport box serves as a base while operating mode and does not require any further ballasting.