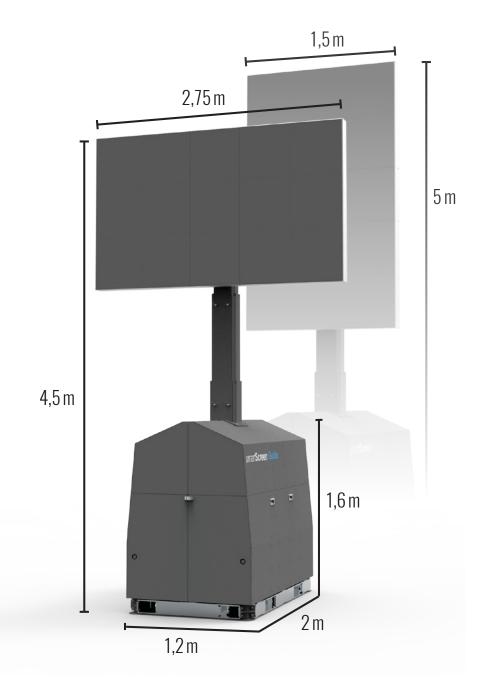

## What is smartScreen Guide?

smartScreen Guide is the new generation of mobile, digital LED-based visitor guidance systems. The approx. 4 m<sup>2</sup> LED Video wall can be integrated into any screen infrastructure.

### **LED Wall**

Hardware and software converge behind the LED modules. The result is technically high-quality visual content at a height of five metres that can be positioned anywhere information is needed by many people at once.

### Technical Data

Weight wind zone 1 Weight wind zone 2

Weight wind zone 2

Pixelpitch

Resolution

Brightness LED-Screen

Refresh rate

LED surface

Power consumption LED

1.550 kg

1.800 kg

2.150 kg

3,9 mm / 5,9 mm

704 x 384 Pixel / 464 x 254 Pixel

5.000 Nit

> 3.800 Hz

4,125 sqm

~ 900 Watt (Continous operation)