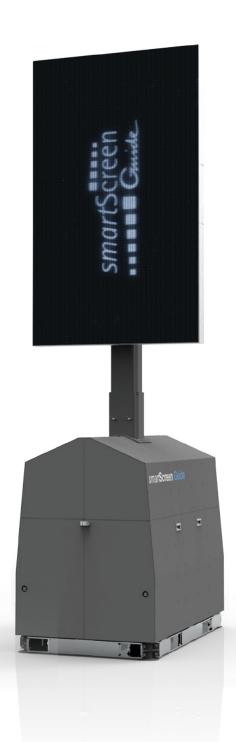

## What is smartScreen Guide?

smartScreen Guide is the new generation of mobile, digital LED-based visitor guidance systems. The approx. 4 m<sup>2</sup> LED Video wall can be integrated into any screen infrastructure.

#### Hardware

The hardware consists of a compact transport box and a hydraulic lift mast. In transport mode mast and LED screen disappear completely in the protective transport box. For operation, mast and LED wall are extended hydraulically. The transport box serves as a base while operating mode and does not require any further ballasting.

### **LED Wall**

Hardware and software converge behind the LED modules. The result is technically high-quality visual content at a height of five metres that can be positioned anywhere information is needed by many people at once.